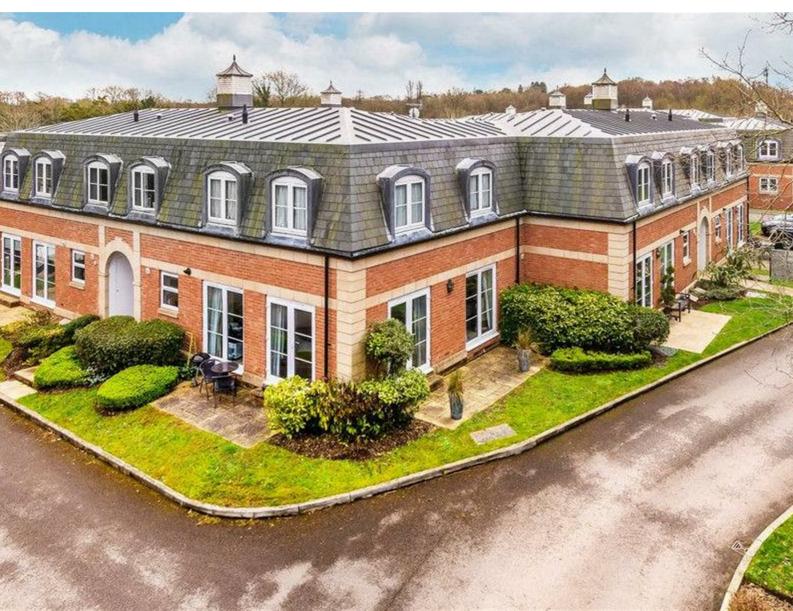

## Crabbett Park Crawley, RHI0 4SN

A well presented two bedroom ground floor apartment within an exclusive gated development in Crabbet Park, Worth. The property comprises of entrance hall, light and airy lounge with dining area and doors leading to patio area, modern kitchen with integrated appliances, master bedroom with en suite and fitted wardrobes, second double bedroom & family bathroom. The property also benefits from gas fired radiator heating, double glazing, allocated parking and impressive landscaped communal gardens.